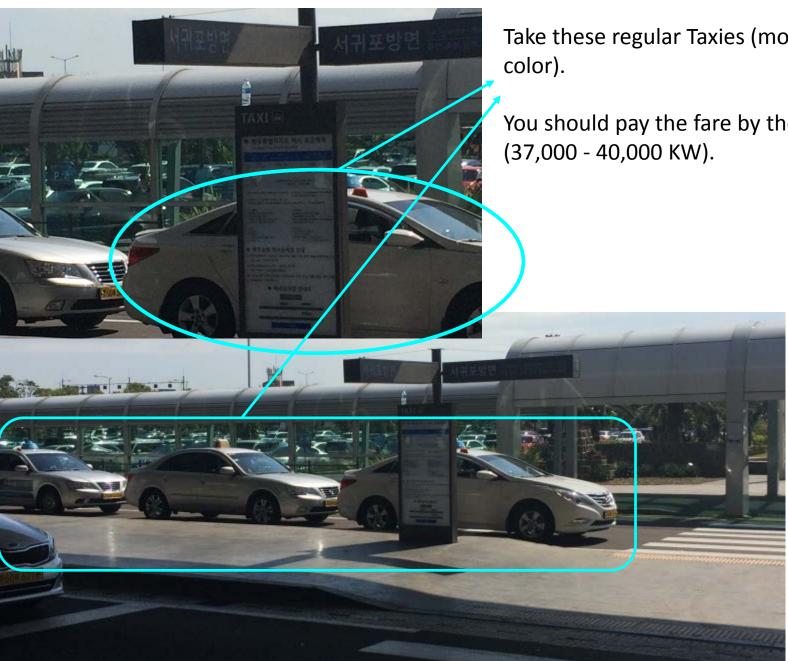

## 3. Look for Taxi Stand for Seogwipo direction (서귀포 방면)

Take these regular Taxies (mostly Silver

You should pay the fare by the meter

Do not take these Black Van Taxies (more expensive)