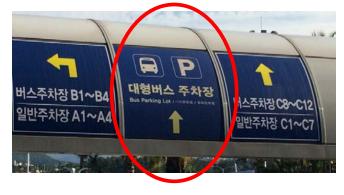

## Taking a shuttle bus to ShineVille Resort (샤인빌 리조트)

Departure time at Jeju Airport: 10:30 | 13:30 | 15:30 | 17:00 | 20:30

\*Reservation required.

1. Leave the terminal through **GATE 1** 

2. Look for **Bus Parking Lot** (대형버스 주차장)

3. Look for Lot C 10

4. Look for "ShineVille (샤인빌)" bus at the Bus Parking lot C 10.

<sup>\*</sup>If you want to use the shuttle bus service, please send an email to LOC. We will make reservations for you.