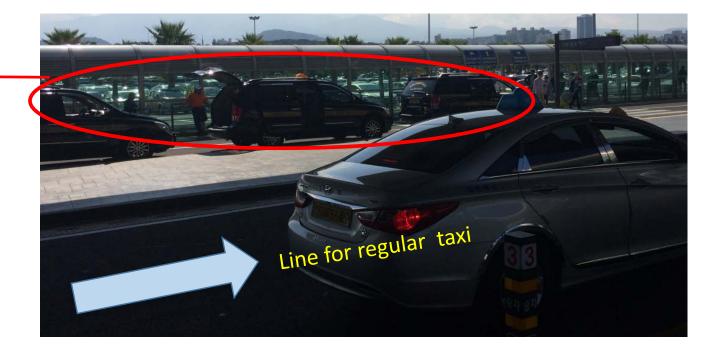

## 3. Look for Taxi Stand for Seogwipo direction (서귀포 방면)

Take these regular Taxies (mostly Silver

You should pay the fare by the meter

Do not take these Black Van Taxies (more expensive)