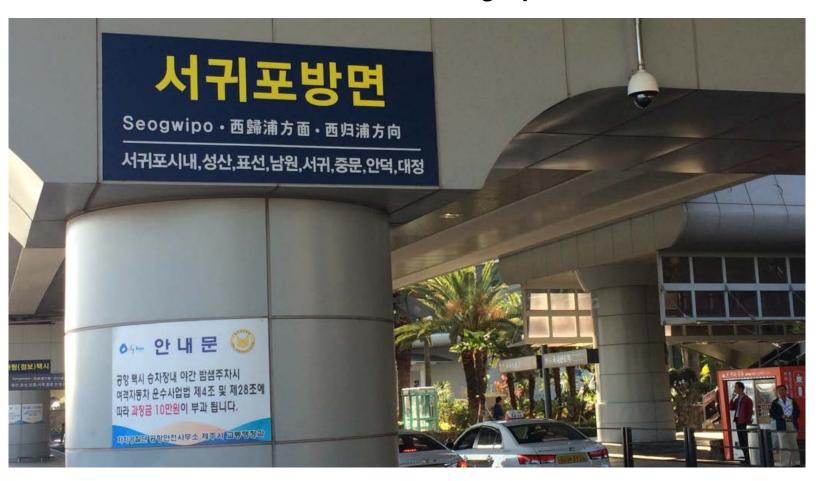

## Taking a Taxi to ShineVille Resort (샤인빌 리조트)

1. Leave the terminal through **GATE 1** 

2. Cross the street and Look for Taxi Stand for Seogwipo direction (서귀포 방면)

## 3. Look for Taxi Stand for Seogwipo direction (서귀포 방면)

Take these regular Taxies (mostly Silver

You should pay the fare by the meter

Do not take these Black Van Taxies (more expensive)