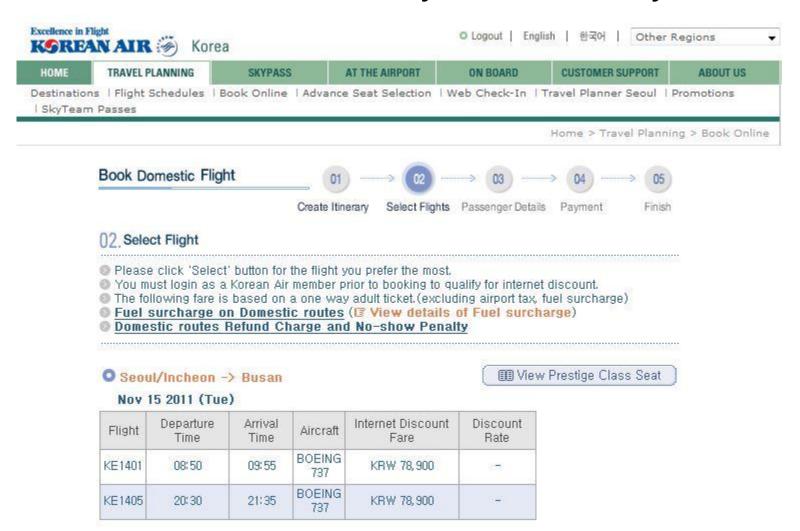

BOEING<br>737 | KRW 71,900                | 7.               |
| KE1116 | 15:30             | 16:25           | BOEING<br>737 | KRW 71,900                | =                |
| KE1118 | 16:30             | 17:25           | AIRBUS<br>300 | KRW 71,900                | - 2              |
| KE1120 | 17:30             | 18:25           | BOEING<br>737 | KRW 71,900                | 5                |
| KE1122 | 18:30             | 19:25           | BOEING<br>737 | KRW 71,900                | 2                |
| KE1124 | 19:30             | 20:25           | AIRBUS<br>300 | KRW 71,900                | <u>5</u> -       |
| KE1126 | 21:00             | 21:55           | BOEING<br>737 | KRW 71,900                | -                |

## Seoul(ICN) → Busan(PUS) : to fly from ICN directly to Busan



## Busan(PUS) → Seoul(ICN): to fly from Busan directly to ICN