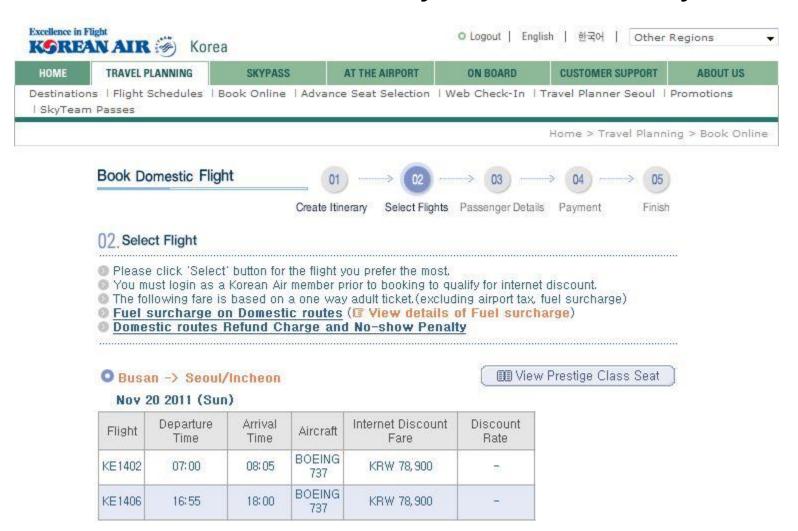

KE1116 | 15:30             | 16:25           | BOEING<br>737 | KRW 71,900                | =                |
| KE1118 | 16:30             | 17:25           | AIRBUS<br>300 | KRW 71,900                | - 2              |
| KE1120 | 17:30             | 18:25           | BOEING<br>737 | KRW 71,900                | 5                |
| KE1122 | 18:30             | 19:25           | BOEING<br>737 | KRW 71,900                | 2                |
| KE1124 | 19:30             | 20:25           | AIRBUS<br>300 | KRW 71,900                | <u>5</u> -       |
| KE1126 | 21:00             | 21:55           | BOEING<br>737 | KRW 71,900                | -                |

## Seoul(ICN) → Busan(PUS) : to fly from ICN directly to Busan



## Busan(PUS) → Seoul(ICN): to fly from Busan directly to ICN